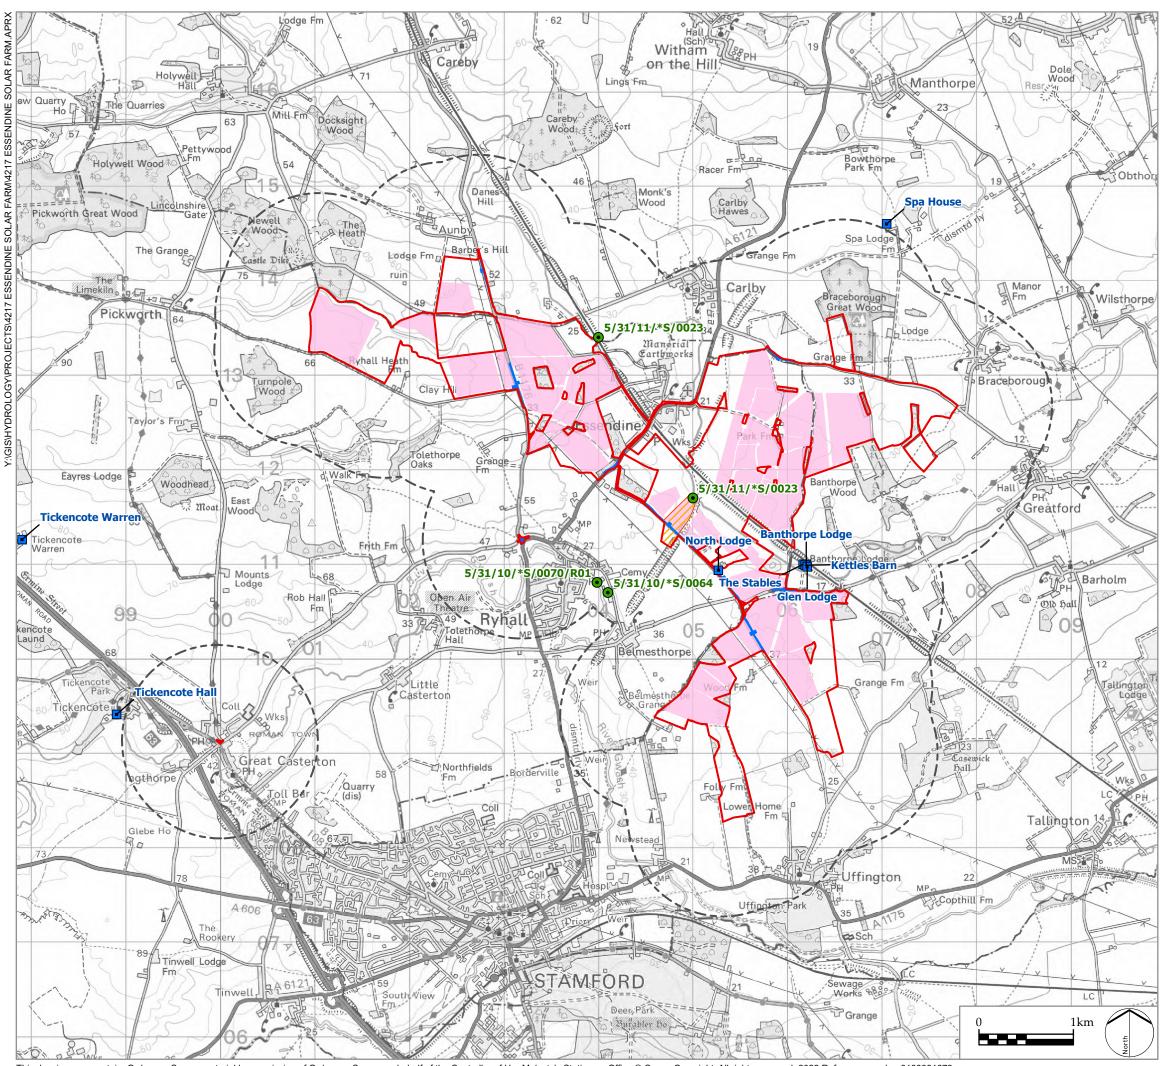

Infrastructure Planning (Applications: Prescribed Forms and Procedure) Regulations 2009 APFP Regulation: 5(2)(a)

PINS REFERENCE NUMBER

EN010127

LEGEND

Order Limits

1 km Study Area

Highways Works

Grid Connection Corridor

Solar PV Site

Public Water Supplies

Private Water Supplies

P0 DCO Submission RP 06/11/22 REV. DESCRIPTION APP. DATE

PROJECT TITLE

MALLARD PASS SOLAR FARM

DRAWING TITLE

Figure 11.5: Private Water Supplies

ISSUED BY Oxford T: 01865 887050
DATE Nov 2022 DRAWN PH
SCALE @A3 1:40,000 CHECKED SC
STATUS Final APPROVED LN

DWG. NO. 4217-REP-014 REV: P0

No dimensions are to be scaled from this drawing. All dimensions are to be checked on site. Area measurements for indicative purposes only.